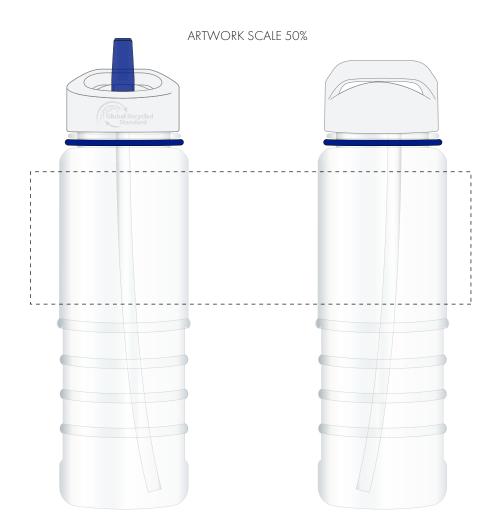

#### PRODUCT INFO: LOGO MAY NOT LINE UP TO SIPPER

Logos will be directly opposite

Logos will NOT be directly opposite

We stock this item in the following colours

# The dashed line is to demonstrate print area and will not appear on your printed item